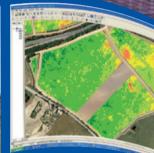

## Territory Monitoring and Analysis (TMA)

quipped with sensors producing Multispectral Land Mapping, an innovative method for aerial monitoring of territory resources based on pictures taken from multispectral devices, it operates in the wavelength spectra of visible and infrared both near IR ( $350 \div 500$  nm) and thermal ( $800 \div 1200$  nm), allowing to obtain highly detailed digital graphical maps in several applications.