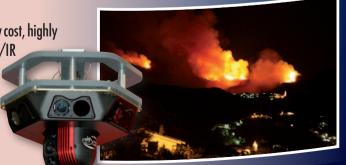

## **Early Detection of Wildfires (WFD)**

quipped with the EptaView™ sensor set, the Sky Arrow WFD is a low cost, highly effective Early Wildfire Detection Platform. It is based on six HD-TV/IR fixed cameras providing a 360° simultaneous coverage of a large area, while three HD-TV cameras on a two axis stabilized turret provide a "hybrid" optical/digital continuous zoom for "spotting" of points of interest and automatic target tracking.