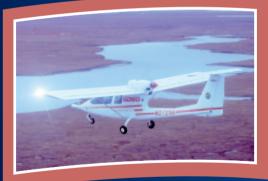

MAGNAGHI AERONAUTICA

The **Sky Arrow AWP** (Aerial Work Platform) is a cost-effective solution for a large number of sensory-based missions. It offers the highest flexibility in terms of sensorial payloads, which can be interchanged on the same ship. On the basis of the mission profile, four main configurations may be deployed.