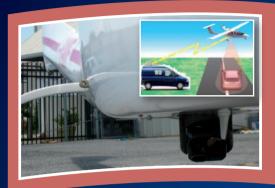

## Observation, News and Law Enforcement (ONE)

quipped with a belly mounted gyrostabilized surveillance camera in the visible and I/R ranges, onboard image processing, laser pointer and rangefinder, this version satisfies all needs from ENG to Law Enforcement. An optional R/F module allows for live relay of images and data to a ground station.