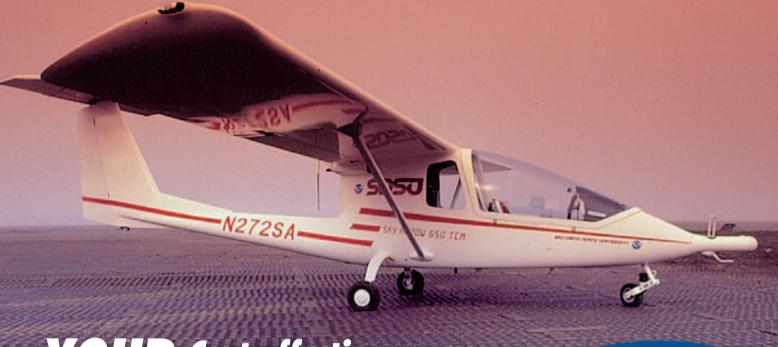

MAGNAGHI AERONAUTICA

The **Sky Arrow AWP** (Aerial Work Platform) is a cost-effective solution for a large number of sensory-based missions. It offers the highest flexibility in terms of sensorial payloads, which can be interchanged on the same ship. On the basis of the mission profile, four main configurations may be deployed.

## Territory Monitoring and Analysis (TMA)

quipped with sensors producing Multispectral Land Mapping, an innovative method for aerial monitoring of territory resources based on pictures taken from multispectral devices, it operates in the wavelength spectra of visible and infrared both near IR ( $350 \div 500$  nm) and thermal ( $800 \div 1200$  nm), allowing to obtain highly detailed digital graphical maps in several applications.